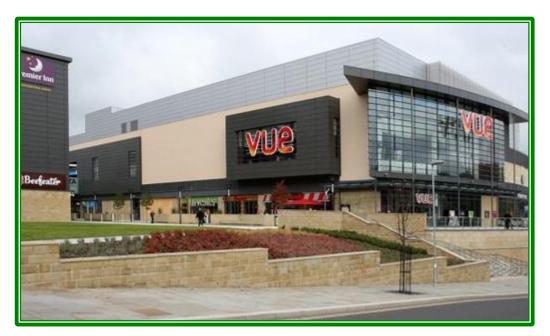

#### LOCATION

Halifax is located in the county of West Yorkshire and in the area known as the South Pennines. The town is situated circa 4 miles from the M62 Motorway close to Bradford, Huddersfield and Rochdale. The town is synonymous for the Halifax bank and has strong associations with confectionary. Population 82,056 (2001).

Broad Street Plaza is a modern leisure development situated at the north of the town and comprises; multiscreen Vue cinema, gym, Premier Inn hotel, 6 restaurants and a Wetherspoon pub. The restaurateurs within the scheme are; TGI Friday's, Frankie & Benny's, Harvester, Beefeater, Nando's, Pizza Express and a Chinese buffet. The Centre provides excellent parking facilities.