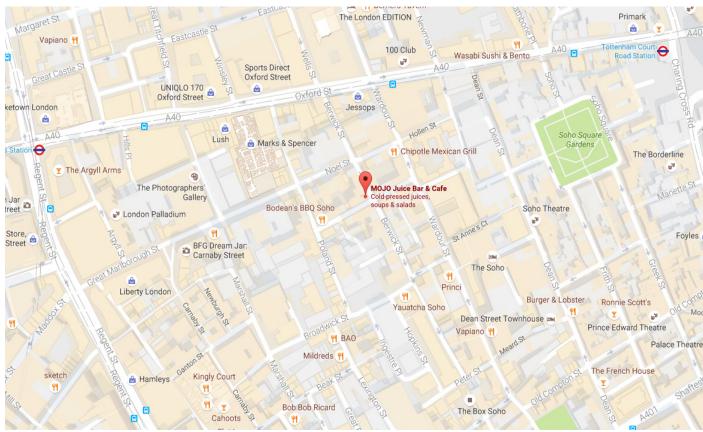

# **LOCATION**

Here we feature a new, fantastic property based in the heart of Soho. The property is located equidistant from Oxford Circus Station and Tottenham Court Station. The area is extremely busy due to it being in a popular tourist zone and surrounded by offices, bars, cafés and restaurants.

Nearby occupiers include: Ember Yard, Franco Manca, Blanchette, Bodean's, The Breakfast Club, Barrio and Pho.