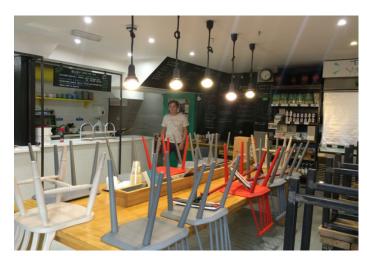

# **FULLY FITTED**

# **ACCOMODATION**

The premises are arranged at ground floor and providing the following approximate areas:

Ground Floor 521 sq FT
Basement 461 sq FT
TOTAL 982 sq FT