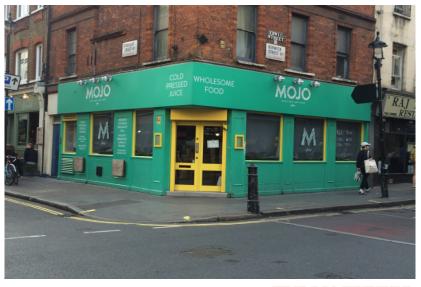

# Mojo Juice Bar & Café 8 D'Arblay Street Soho London W1F 8DP

# **LOCATION**

Here we feature a new, fantastic property based in the heart of Soho. The property is located equidistant from Oxford Circus Station and Tottenham Court Station. The area is extremely busy due to it being in a popular tourist zone and surrounded by offices, bars, cafés and restaurants.