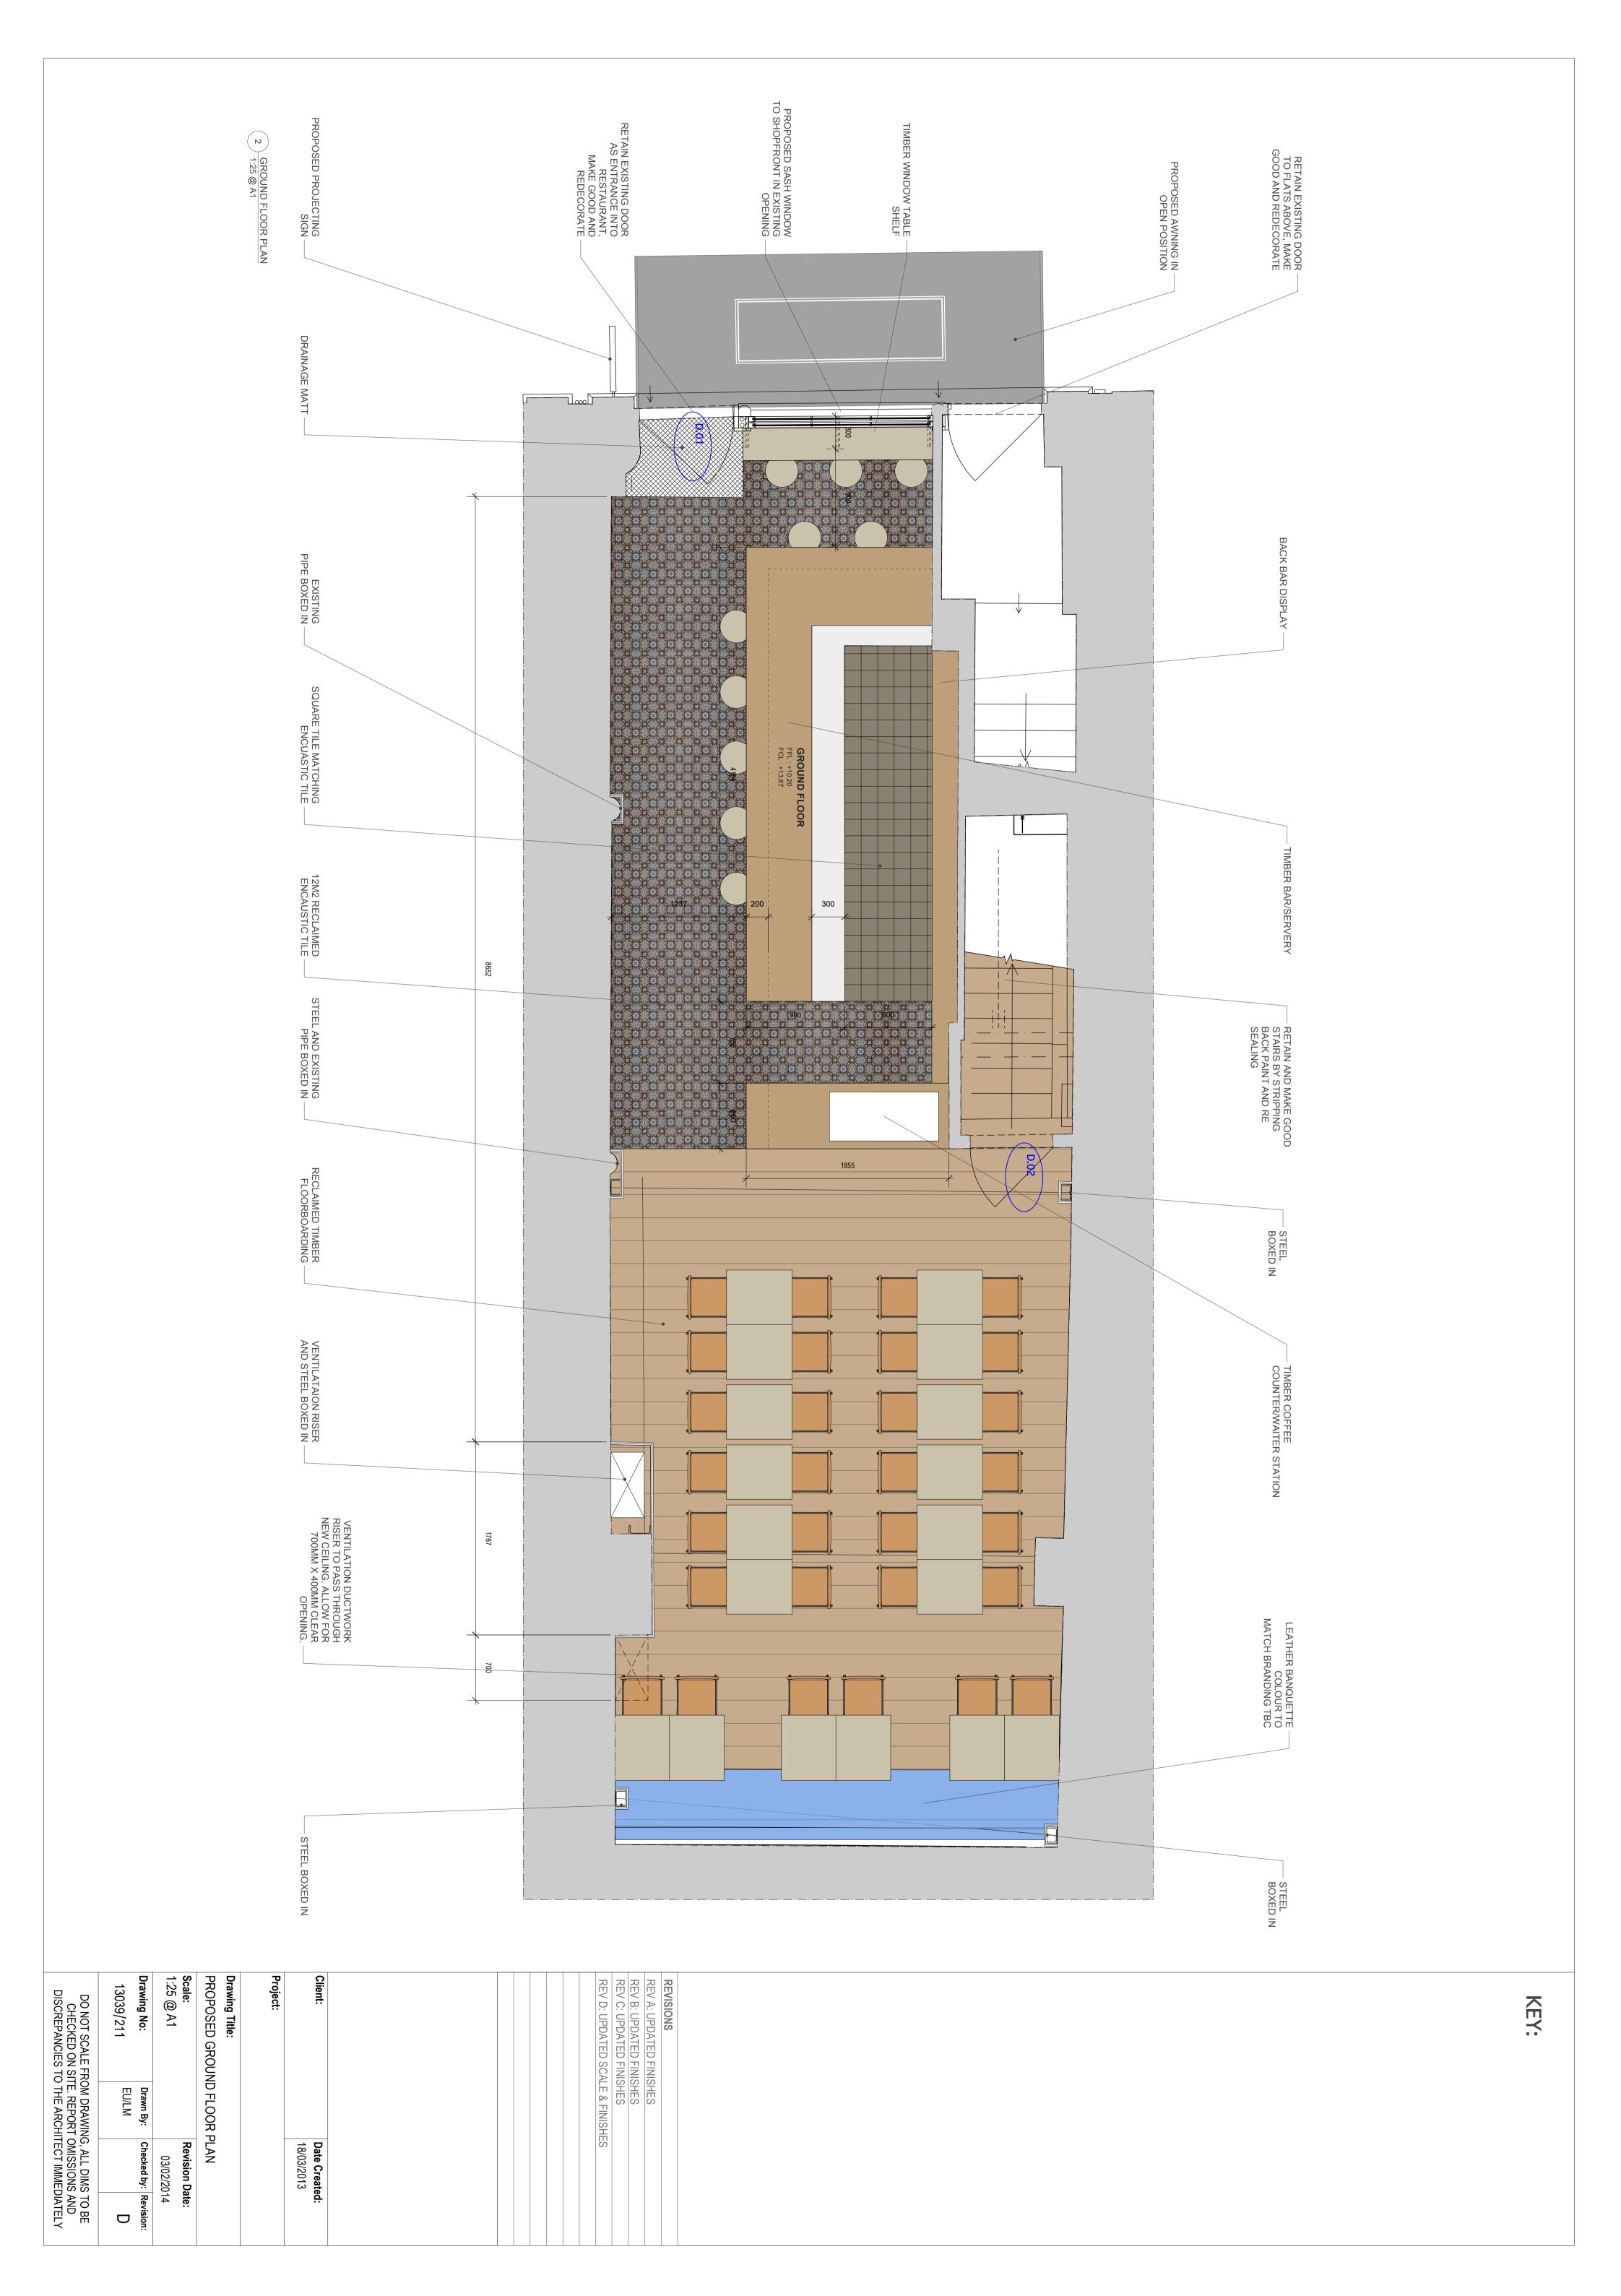

# **Description**

The available premises comprise ground floor and basement restaurant space.

The property has been recently refurbished and is in a good trading condition (list of fixtures, fittings and equipment available upon request).

#### **VAT**

All prices, premiums and rents etc. are quoted exclusive of VAT at the prevailing rate.

| Floor Areas  | SQ FT | SQ M |
|--------------|-------|------|
| Ground Floor | 488   | 45.3 |
| Basement     | 435   | 40.4 |
| TOTAL        | 923   | 85.7 |