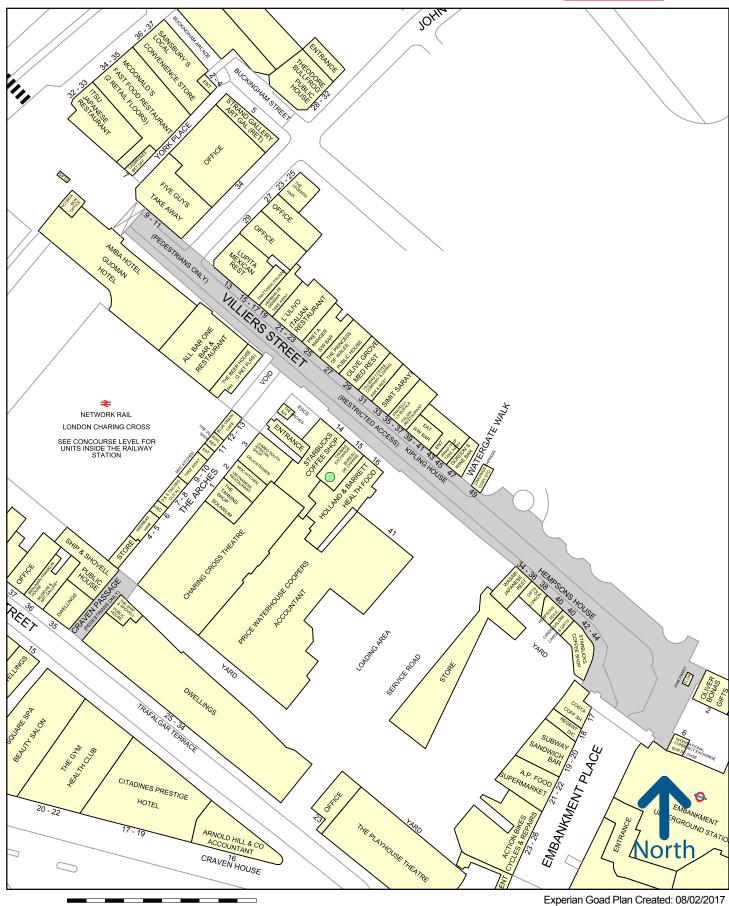

# Location

The property is located on the Eastern side of Villiers Street, a busy thoroughfare situated in the heart of Central London. Villiers Street is adjacent to Charing Cross mainline rail station, connecting The Strand with Embankment Underground Station.

The street benefits from a consistently high footfall from commuters and tourists, with Covent Garden a short walk to the North.

Neighbouring occupiers include Starbucks, Holland and Barratt, Gordons Wine Bar, Wasabi, Itsu, Five Guys, Pret a Manger and All Bar One.