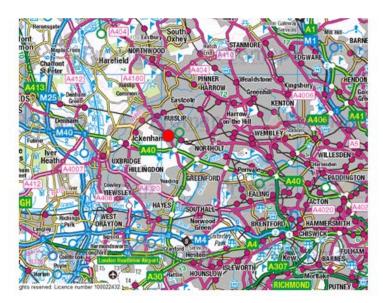

#### Location

South Ruislip is situated in West London, within the London Borough of Hillingdon with an urban population catchment in excess of 100,000 people. It is situated approximately 5 miles north east from Uxbridge and 5 miles west of Harrow. The main A40 linking London with the M25 is just to the south.

The scheme is situated in a prominent position fronting the busy Victoria Road. Ruislip Gardens tube station and South Ruislip mainline railway station are both within approximately 0.5 miles.

The site is located adjacent to Victoria Road Retail Park (Aldi & B&M) and is approximately 0.5miles from the long established Sainsbury's supermarket, Brook Retail Park, Ruislip Retail Park and Victoria Retail Park (inc Argos, Curry's, Homebase, DFS)