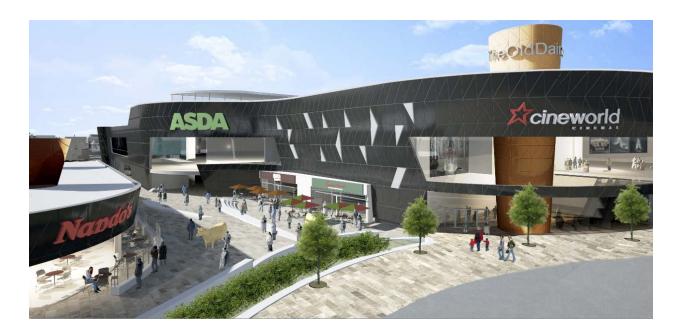

# **LEASE FOR SALE - RESTAURANT UNIT**

TO LET- 3,546 sq ft(329.4 sq m)
PART OF BRAND NEW LEISURE DEVELOPMENT
ANCHORED BY 11 SCREEN MULTIPLEX CINEWORLD

HIGHLY PROMINENT OPPORTUNITY
ADJACENT TO NANDO'S, FRANKIE & BENNY'S AND
CHIQUITO

## **Development Proposal**

The new retail and leisure scheme totals approximately 140,000 sq ft of brand new retail and leisure space. The development is anchored by a 41,000 sq ft Cineworld (11 screen/1760 seats) multiplex cinema, an 80,000 sq ft Asda supermarket and 3 adjacent restaurants, The subject unit is adjacent to the already opened Nandos with Cineworld, Frankie & Bennys, Chiquito and Mimosa units all scheduled to open in June.

## Description

The restaurant unit comprises a newly constructed single storey ground floor unit with large open terrace to the front and facing across towards the cinema. The scheme benefits with a total of approximately 500 shared car parking spaces.