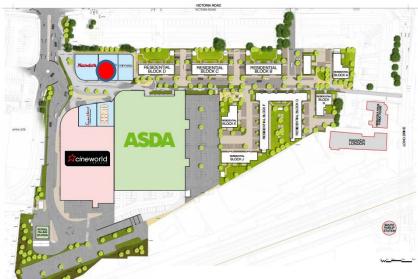

## **Development Proposal**

The new retail and leisure scheme totals approximately 140,000 sq ft of brand new retail and leisure space. The development is anchored by a 41,000 sq ft Cineworld (11 screen/1760 seats) multiplex cinema, an 80,000 sq ft Asda supermarket and 3 adjacent restaurants, The subject unit is adjacent to the already opened Nandos with Cineworld, Frankie & Bennys, Chiquito and Mimosa units all scheduled to open in June.

## Description

The restaurant unit comprises a newly constructed single storey ground floor unit with large open terrace to the front and facing across towards the cinema. The scheme benefits with a total of approximately 500 shared car parking spaces.

### **Accommodation**

Unit 2 comprise the following approximate floor areas:

Ground Floor GIA 3,546 sq ft (329.4 sq m) plus terrace and large bin store/yard