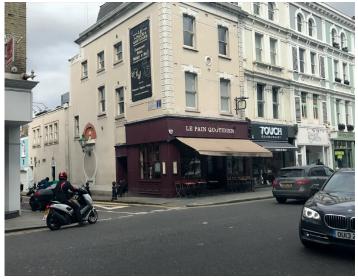

# 212 FULHAM ROAD LONDON SW10 9PJ

#### **LOCATION**

The premises are situated on the corner of Fulham Road and Seymour Walk close to numerous multiple retailers and restaurants including Pret a Manger, Starbucks, Rossopomodoro, Bagel Bakery, Boots Chemist, Pizza Express and Carluccio's.