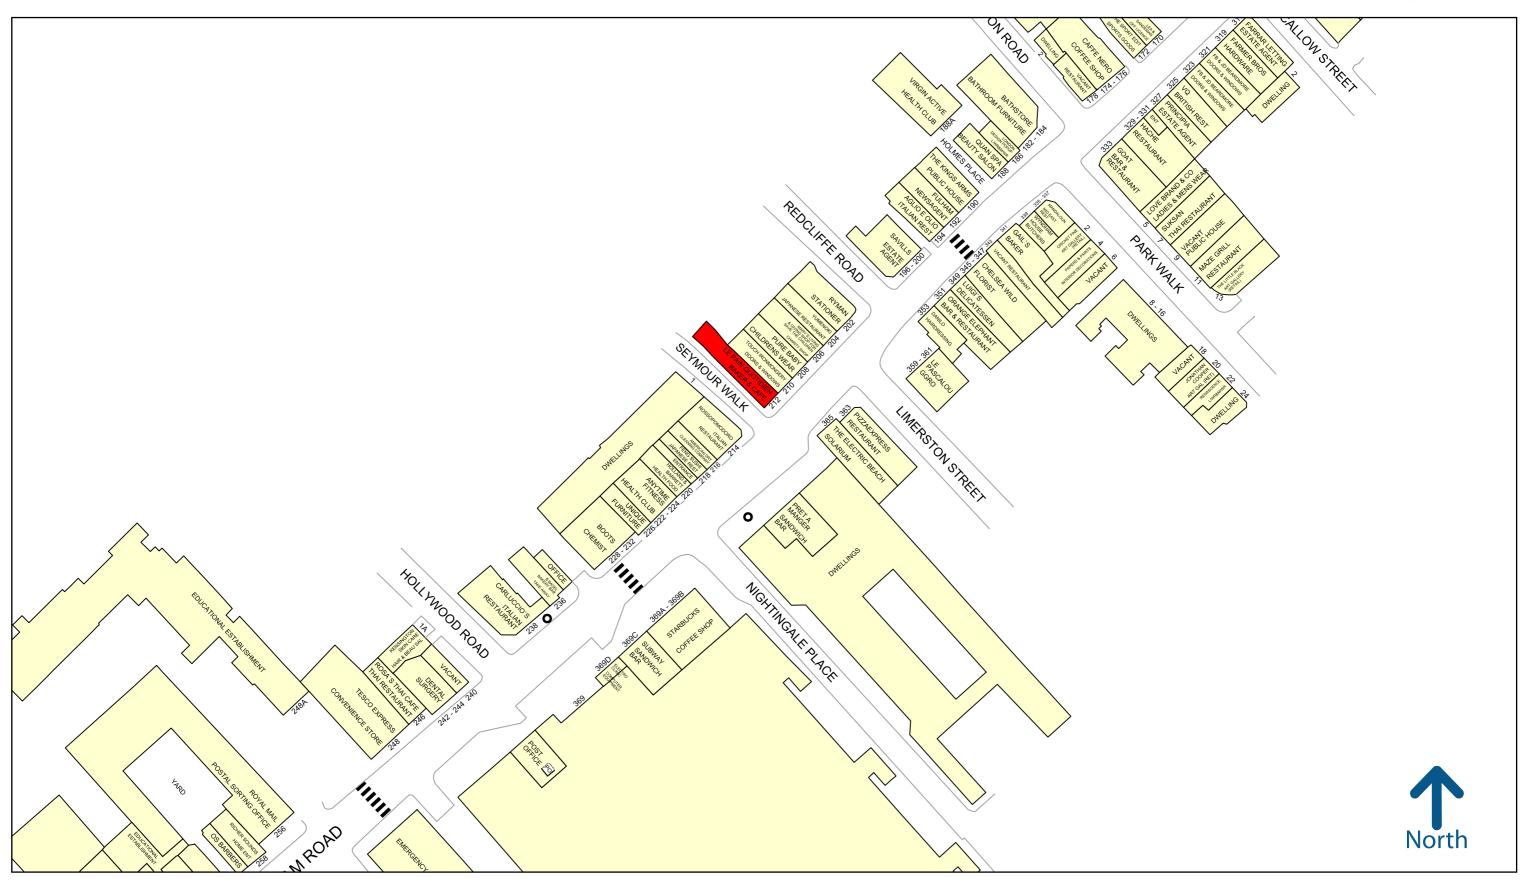

#### **LOCATION**

The premises are situated on the corner of Fulham Road and Seymour Walk close to numerous multiple retailers and restaurants including Pret a Manger, Starbucks, Rossopomodoro, Bagel Bakery, Boots Chemist, Pizza Express and Carluccio's.

## **CONTACTS**

Robert Bernard robertbernard@stephenkane.co.uk
Tom Gosden tomgosden@stephenkane.co.uk

50 metres

Experian Goad Plan Created: 20/03/2018 Created By: Stephen Kane and Co