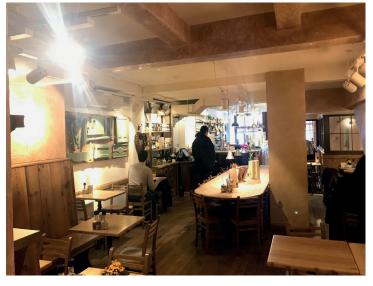

# **ACCOMMODATION**

The accomodation are arranged on ground and basement.

| Ground Floor | 970 sq ft  | 90 sq m  |
|--------------|------------|----------|
| Basement     | 1280 sq ft | 119 sq m |