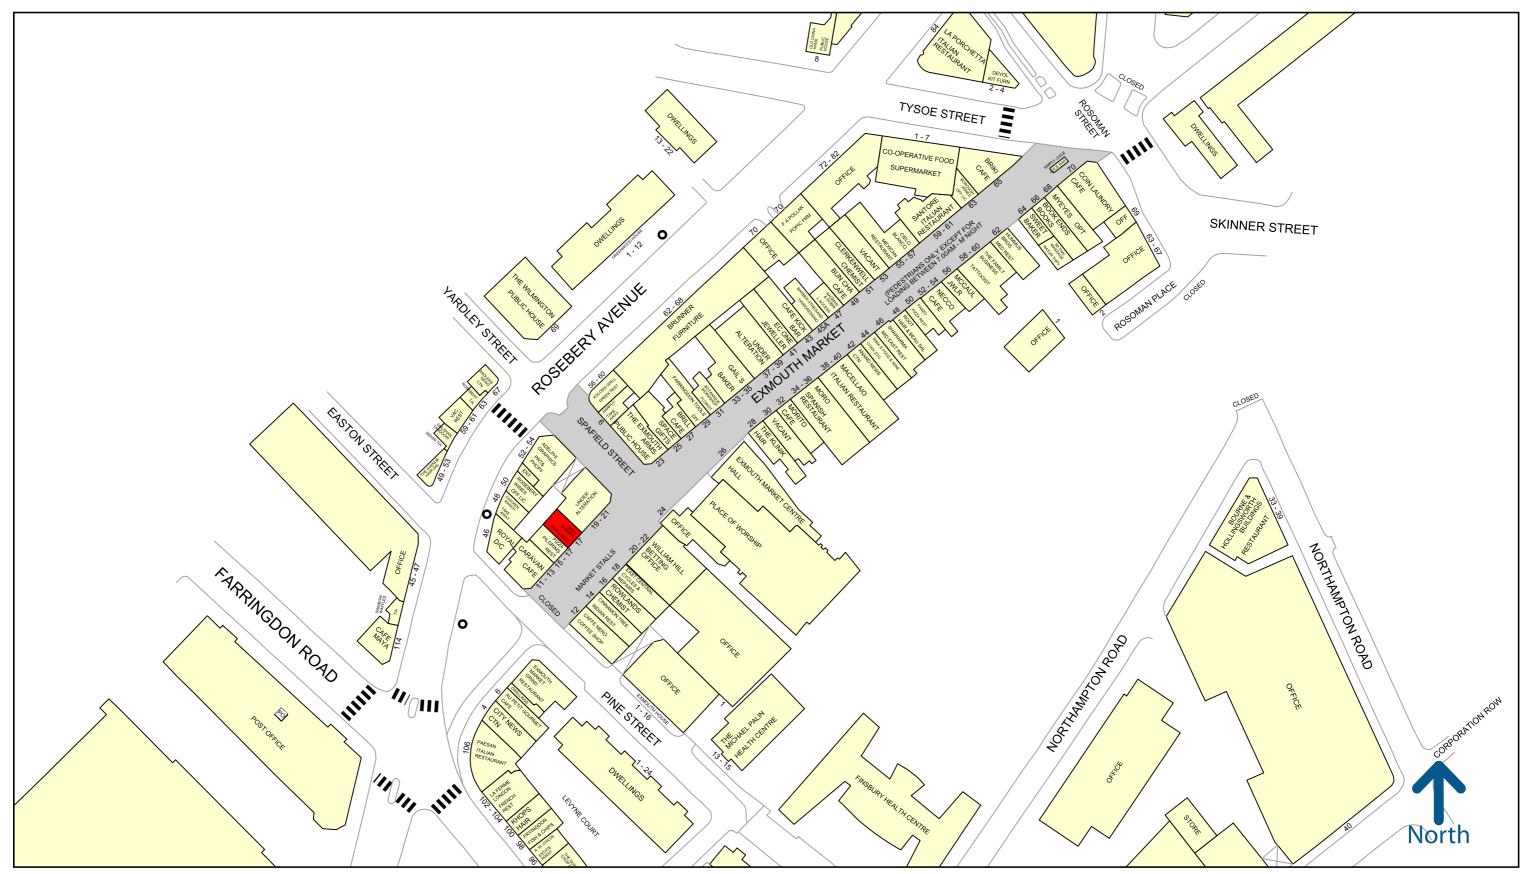

## **LOCATION**

The premises are situated on Exmouth Market adjacent to Pizza Pilgrims and within close proximity to Caravan Cafe, Gail's Bakery, Caffe Nero, Moro, Macellaio, Cielo Blanco, Santore and Hummus Bros together with a number of other well established retailers and restaurants.

## CONTACTS

Robert Bernard robertbernard@stephenkane.co.uk
Tom Gosden tomgosden@stephenkane.co.uk

50 metres

Experian Goad Plan Created: 17/05/2018 Created By: Stephen Kane and Co