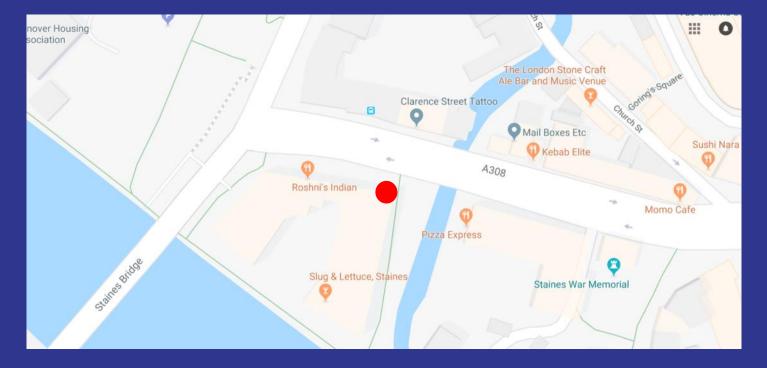

## UNIT 5 THAMES EDGE CLARENCE STREET STAINES TW18 4BU

Former bar premises.

5940 sq ft (552 sq m) on basement and ground floors. Suitable for other uses including D1 & D2 (subject to planning).

- In Thames Edge riverside development comprising restaurants and 65 apartments adjacent to Staines Bridge.
- Ground floor 1270 sq ft (118 sq m)
- Basement 4670 sq ft (434 sq m)
- Previously operated as a bar with licensed area of 3378 sq ft (314 sq m).
- New lease. Rent offers in the region of £60,000 per annum exclusive of VAT, rates, service charge
- Potential change of use to D1/D2.
- Rateable value as restaurant, bar & premises £58,500