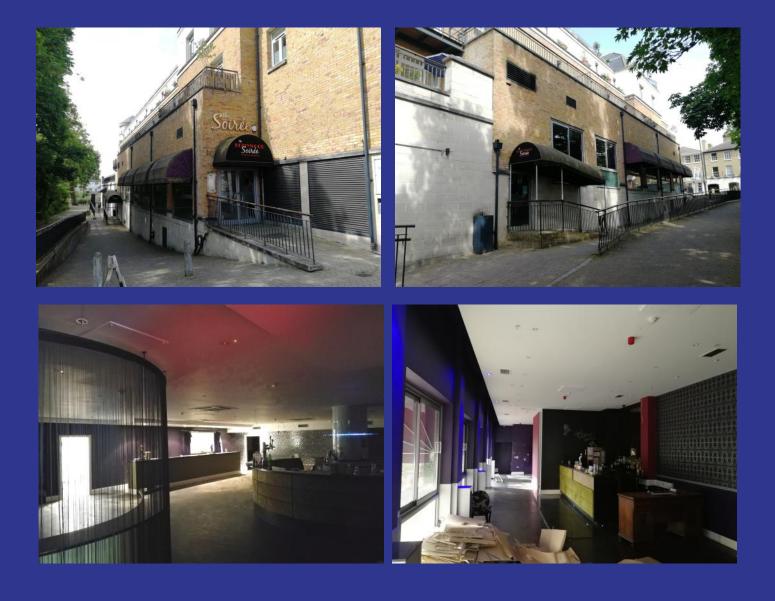

## UNIT 5 THAMES EDGE CLARENCE STREET STAINES TW18 4BU

Former bar premises.

5940 sq ft (552 sq m) on basement and ground floors. Suitable for other uses including D1 & D2 (subject to planning).

- In Thames Edge riverside development comprising restaurants and 65 apartments adjacent to Staines Bridge.
- Ground floor 1270 sq ft (118 sq m)
- Basement 4670 sq ft (434 sq m)
- Previously operated as a bar with licensed area of 3378 sq ft (314 sq m).
- New lease. Rent offers in the region of £60,000 per annum exclusive of VAT, rates, service charge
- Potential change of use to D1/D2.
- Rateable value as restaurant, bar & premises £58,500