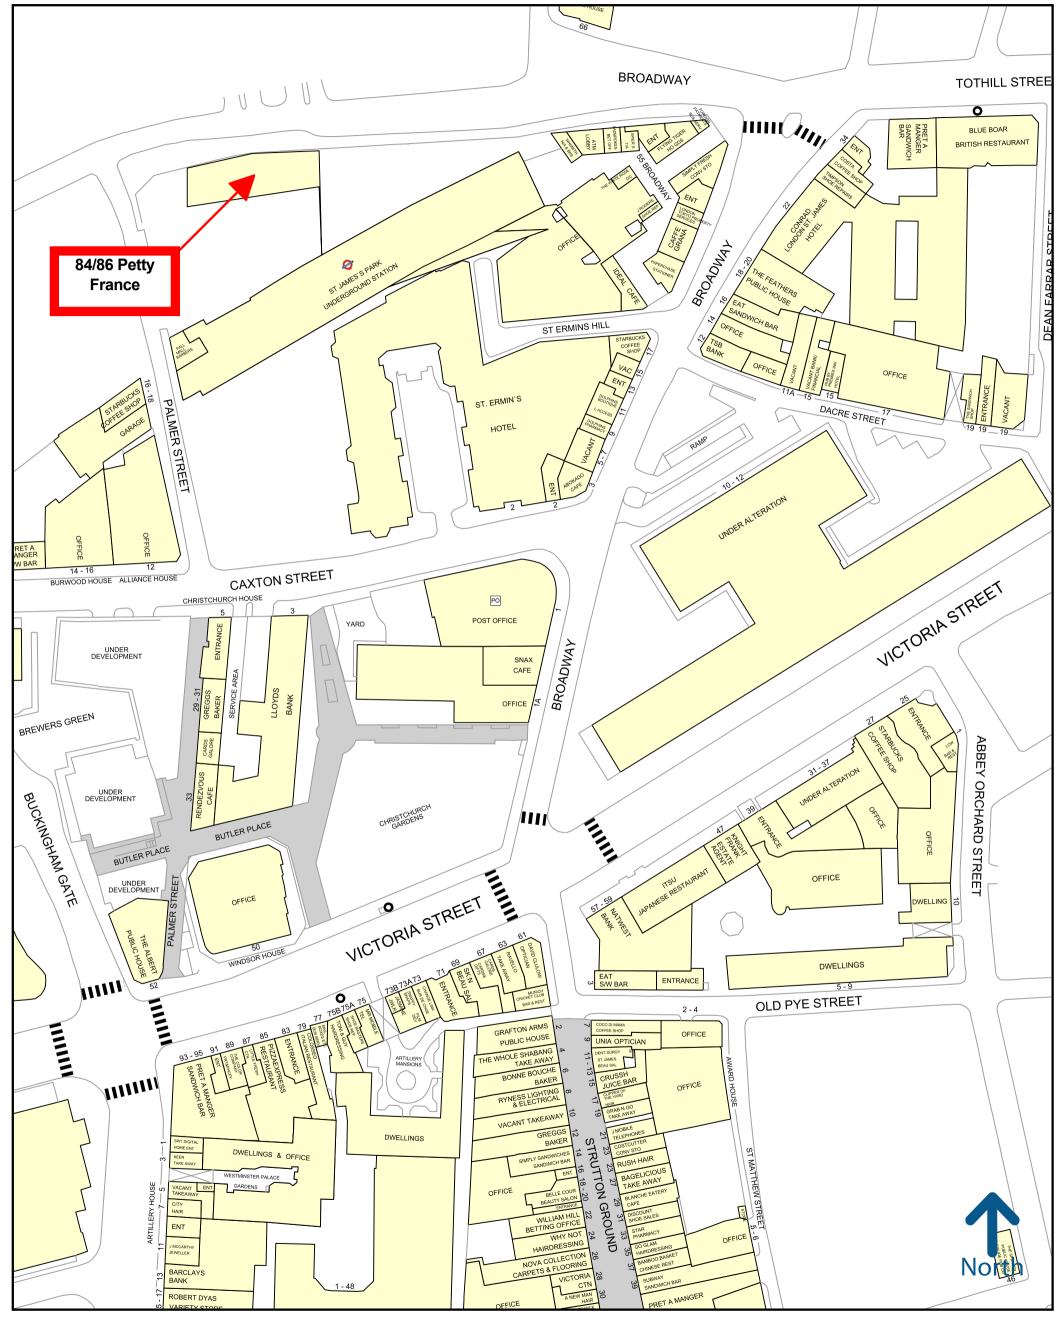

### **LOCATION**

The premises are located along Petty France opposite the Ministry of Justice and within close proximity to Victoria Street, The premises are arranged on ground and basement floors St James Park Tube Station and Buckingham Green together with a number of well-established retailers and restaurants.