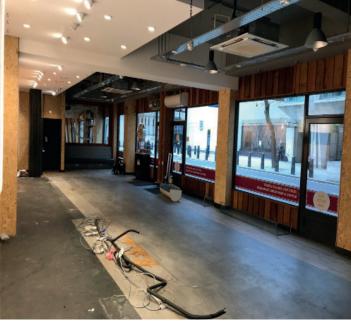

# **ACCOMMODATION**

having the following approximate areas:

| Gross Frontage | 53.51 ft    | 16.31 m  |
|----------------|-------------|----------|
| Ground Floor   | 1,179.89 ft | 109.62 m |
| Basement Floor | 1,224.89 ft | 113.80 m |

NB: The unit can be divided. Further details on request.